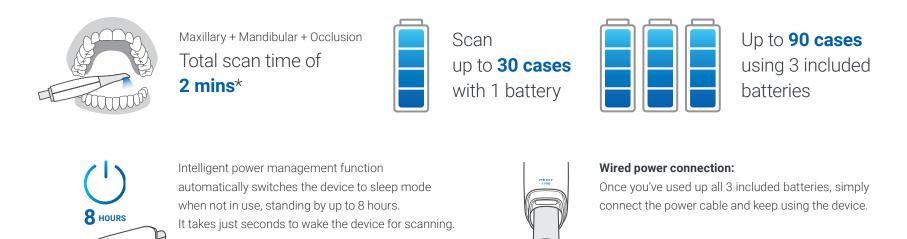

# The Best Battery Life Ever

## 1 hour of continuous scanning, up to 8 hours in standby mode

All-Day-Scan-with-Single-Battery. Scan all day without worrying about charging.