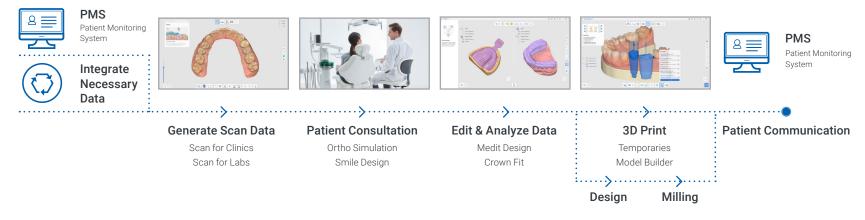

# Medit Link

Begin your clinic's data management with Medit Link.

You can create and manage scan data matched with patient information in the electronic chart program and link them with treatment solutions of various workflows. The various apps of the Medit Link App Box help provide higher standard consultation that is easier to understand for patients.

## Digital Dentistry with Medit Link & Medit Apps

Digitize Your Treatment with Medit Link

## **Use Your Scan Data for Much More**

Scan data created with the Medit *i*700 wireless can be linked to the workflow of various solution providers via Medit Link. The data can also be used with any software that can open standard 3D formats such as STL, PLY, and OBJ. And the wide utilization of our open system is expanding as we speak.

#### What you can do in Medit Link :

Clear aligners | Crown and bridges | Implant-supported restorations | Full and partial dentures | Orthodontics | Implant surgical guides | Sleep apnea devices | Dental models | 3D printing...