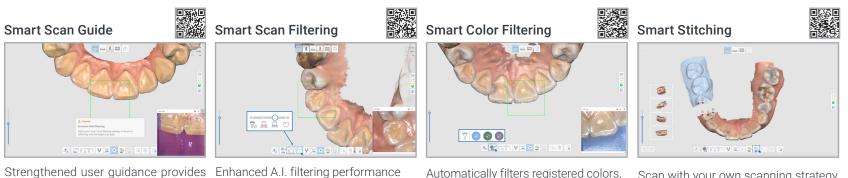

## For scanning assistance

help for abnormalities detected during eases the scanning process by filtering scanning.

out soft tissue such as lips, cheeks, and tongue.

Automatically filters registered colors, such as the color of medical gloves, during scanning.

Scan with your own scanning strategy. Fragmented scan data are aligned with automatically detected common area.

## For more precise and accurate scan data