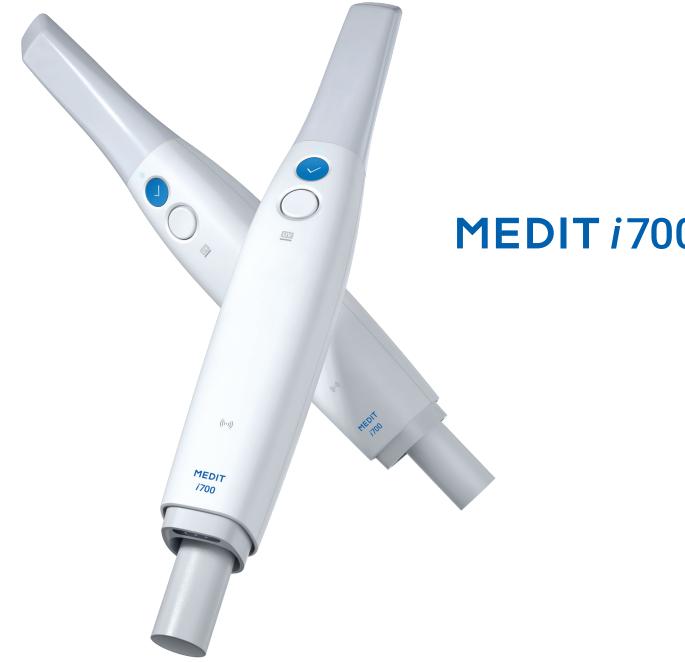

# **MEDIT** *i* 700 wireless

# Beyond i700's Proven Tech

Still the same **super fast**, **light**, and **accurate** *i***700**. But now **wireless**.

### **No More Wires**

Free from wires, scanning is comfortable at any angle. Scan proximal areas effortlessly without constraints in movement.