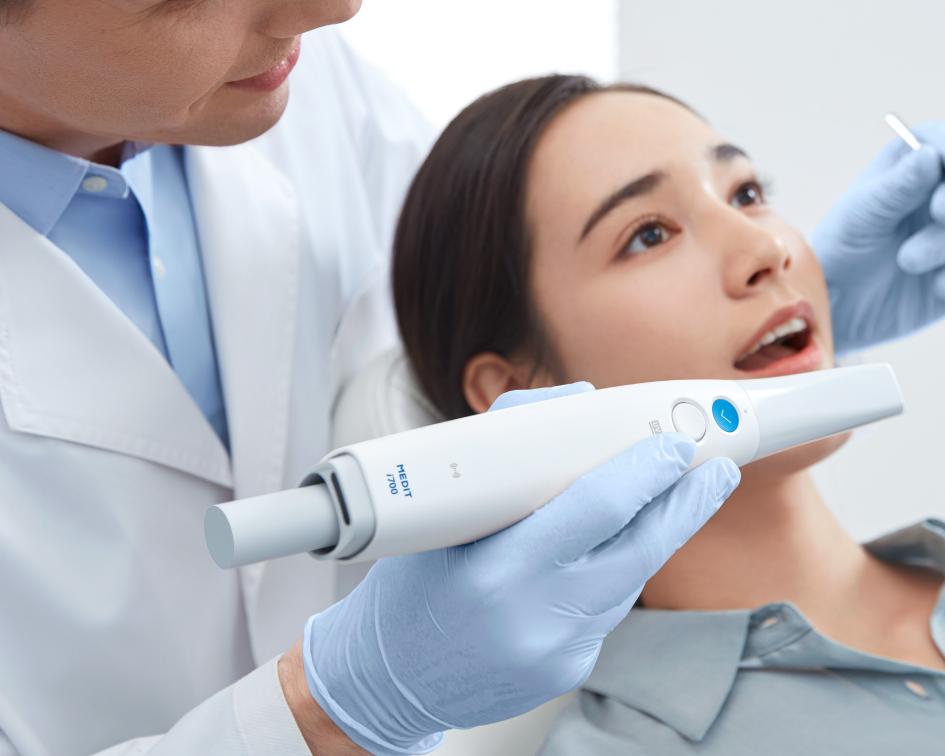

# Magic Made Easy with a Simple Touch

Get the power to take your practice to the next level!

### **No More Wires**

Free from wires, scanning is comfortable at any angle. Scan proximal areas effortlessly without constraints in movement.