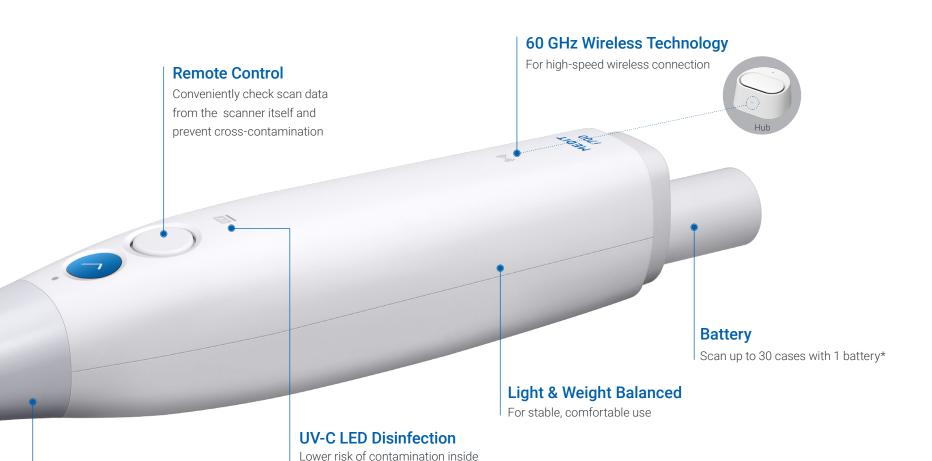

#### **Supercharged Yet Light**

Outstanding weight balance even with a battery attached for added comfort.

## **Auto Calibration**

Automatic tool makes calibration a breeze

Auto Calibration Tool (Sold separately) When the scanner's cable disappears, so do restrictions to scan movements. Strengthened impact resistance minimizes damage from accidental drops. Weight balanced design of the *i*700 wireless provides a stable, comfortable scanning experience.

## 1 hour of continuous scanning, up to 8 hours in standby mode

All-Day-Scan-with-Single-Battery. Scan all day without worrying about charging.