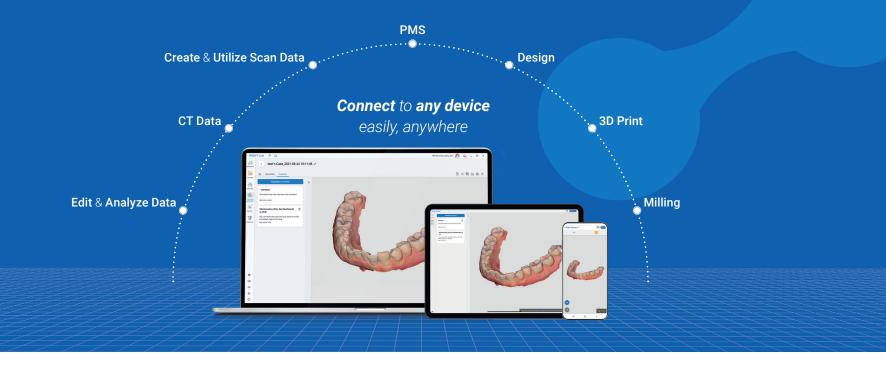

# Medit Link

Begin your clinic's data management with Medit Link.

You can create and manage scan data matched with patient information in the electronic chart program and link them with treatment solutions of various workflows. The various apps of the Medit Link App Box help provide higher standard consultation that is easier to understand for patients.

Medit Link's cloud storage encrypts and stores data for reliable protection against virus and ransomware attacks. It also enables data sharing and real-time communication between dentists, patients, and lab technicians anytime, anywhere on a PC, a tablet, or any mobile device with an internet connection.

## Digital Dentistry with Medit Link & Medit Apps

Digitize Your Treatment with Medit Link

## **Use Your Scan Data for Much More**

Scan data created with the Medit *i*700 wireless can be linked to the workflow of various solution providers via Medit Link. The data can also be used with any software that can open standard 3D formats such as STL, PLY, and OBJ. And the wide utilization of our open system is expanding as we speak.