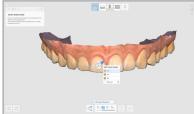

### Smart Shade Guide

Automatically distinguishes and suggests the best matching shade from scan data.

A.I. Scan Body Matching 16 💐 🐒 就 to 🎘 🔹 🕱 🔍 8

Secures accurate scan body data in Secures accurate margin data in difficult-to-scan areas, such as the difficult-to-scan situations. posterior region.

A.I. Abutment Matching N 10 📰 

HD Mode

**HD** HD Off On O

Get a sharper scan image in the margin area with the upgraded HD Mode.