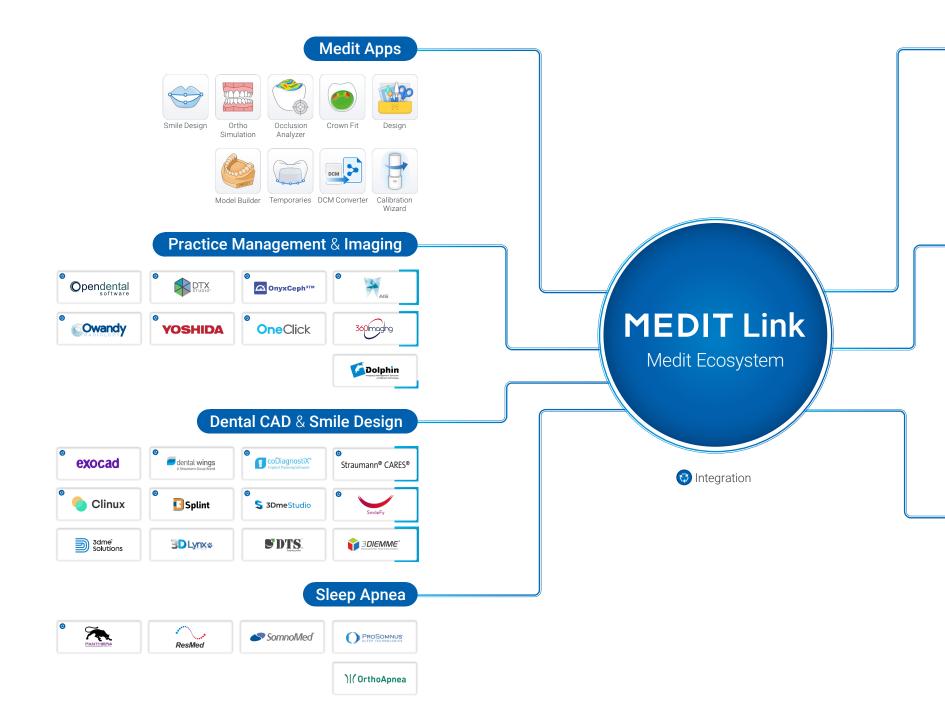

## Medit Apps

Medit Apps quickly introduce digital workflows using scan data and help you to utilize them in a diverse range of cases. You can analyze data, create restorations and models, and communicate with your patients in the simplest way. With Medit Apps, a lot more can be done on the chairside like designing splints, temporaries, bridges, and so on! By the way, you don't need to have a Medit scanner or pay a huge annual fee to join the Medit Ecosystem. Feel literally free to enjoy digital dentistry with Medit Apps.

| formlabs 🕅                                    | 8<br>ASIGA            | SprintRay                                 | <sup>®</sup> envision <b>tec</b> | ehitubox <sup>®</sup>               | PYRAMIS                        | ACKURETTA                      | <sup>°</sup> Veltz                        | <sup>©</sup> ZENITH  |
|-----------------------------------------------|-----------------------|-------------------------------------------|----------------------------------|-------------------------------------|--------------------------------|--------------------------------|-------------------------------------------|----------------------|
| Next Dent                                     | HEYGEARS              |                                           | ELEG                             | DEKEMA                              | 🕖 phrozen                      | Phot <b>o</b> centric          |                                           | W2P                  |
| <b>Denta</b> Fab                              | Sindoh 🏹              |                                           | yndetect                         | SHERA<br>Interest                   | carima 🞲                       | NOGASSAM                       |                                           |                      |
| Clear Alig                                    | ners                  |                                           |                                  |                                     |                                |                                |                                           |                      |
| clearc <del>o</del> rrect                     | • reveal.             | ∞<br>≫angelalign时代天使                      | ●<br>Smartee <sup>°</sup><br>正册  | KQ     Active Alignments            | SP▲RK*                         |                                | Science.<br>Applied to Life."             | <b>@ DynaFle</b>     |
|                                               |                       | SMILE<br>STYLER*                          | ACTIVE<br>ALIGNERS               | <b>Air</b> Smile®                   |                                |                                |                                           |                      |
| digitete ortho monufaktur                     |                       | Clear Smile<br>twister Mayer Clearly to M |                                  | Clast Smiletru<br>Tixes & removable | crystalign                     | <b>DENTi</b> line <sup>®</sup> | Øexceed                                   |                      |
| EXAKTUS                                       | KLINE                 |                                           | 휫 nutislab                       | orthoclear                          | ODL                            | ORGANICAL<br>CAD CAM           | <b>PRO</b> LIGNER                         | €e Profaligna        |
| <b>₩₽</b> ₽₽₽₽₽₽₽₽₽₽₽₽₽₽₽₽₽₽₽₽₽₽₽₽₽₽₽₽₽₽₽₽₽₽₽ | sm;)ers               | zeny∪m                                    |                                  |                                     |                                |                                |                                           |                      |
| Others                                        |                       |                                           |                                  |                                     |                                |                                |                                           |                      |
| DDX                                           | • easyrx              | evident     Better by Design              |                                  | MODIAW I                            | smile in a box.com             | ABUTMENT                       | <b>_</b> \rchi <b>med</b> es <sup>,</sup> | <b>O</b> ALIENMILLIN |
| BlueSkyPlan.com                               | dicomL≜B <sup>°</sup> | DYNAMIC<br>ABUTMENT «<br>SCUTIONS         |                                  |                                     | GuideMia<br>Digital Dentitatry |                                | C SmileWarp                               | Syntonia             |
|                                               |                       |                                           |                                  |                                     |                                |                                |                                           |                      |